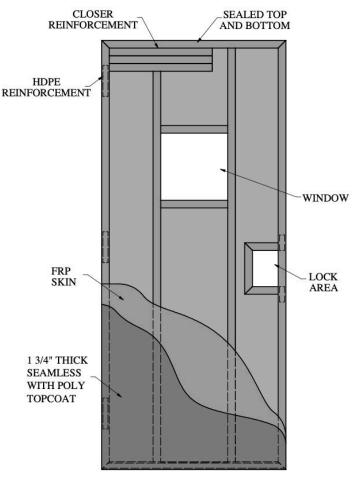

## **Door Features:**

1-3/4" thickness.

Doors are Seamless in design.

Face sheets are commercial quality 1/8" in thickness. Door faces and vertical edges are flush with no visible seams. Face sheets are totally supported by polyurethane adhesive.

Density of foam core exceeds 2 pcf and has a crush strength of 3600 psf.

Doors have a full lifetime warranty.

Hinge edges are mortised for 4-1/2' or 5" as specified.

High Density polyethylene blocking to be located at each

hardware location, predrilled pilot holes.

Lock edge has a standard bevel and is prepared for specified hardware.

Closer reinforcement to be pultruded FRP blocking.

Finish: Doors are supplied with one coat of factory primer or twopart polyurethane enamel finish coating from a selection of standard colors or custom colors as specified.