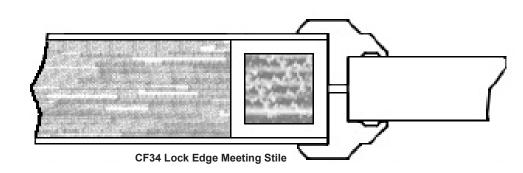

hardware location, predrilled pilot holes.

Lock edge has a standard bevel and is prepared for specified hardware.

Closer reinforcement to be pultruded FRP blocking.

Finish: Doors are supplied with one coat of factory primer or twopart polyurethane enamel finish coating from a selection of standard colors or custom colors as specified.